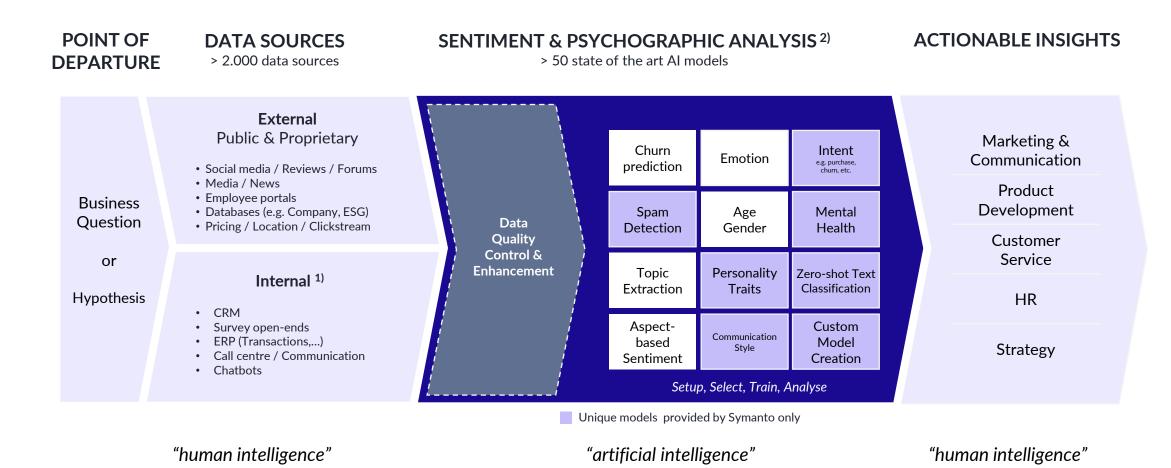

#### MULTIPLE DATA SOURCES + LANGUAGE AI + PSYCHOLOGY

We collect & consolidate all data available, use AI to structure & analyse data efficiently and deliver answers instantly or deliver solutions to automate the process.

<sup>.)</sup> Under approval and GDPR guidelines

<sup>2)</sup> Supervised, unsupervised & hybrid approach, example models only